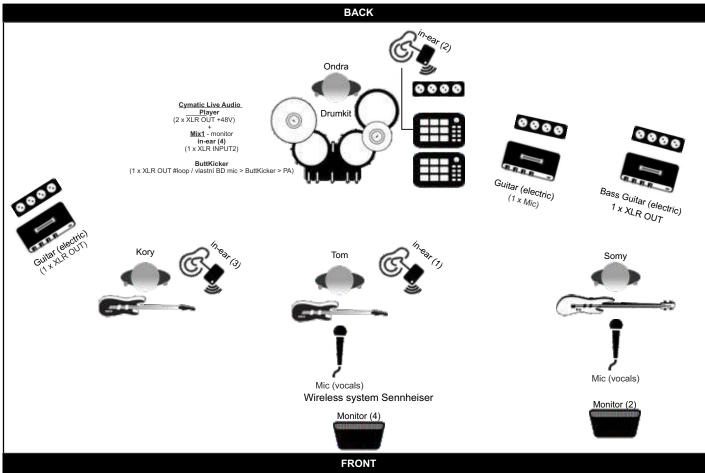

## Extra Info

Drums (1xBd,1xHi-hat,1xSd,1xTom,2xFTom,5xCmbl)

## Monitor Groups

| Group   | Soundmix                                             |  |
|---------|------------------------------------------------------|--|
| Group 1 | Main voc (Tom) - in-ear (1)                          |  |
| Group 2 | Bass (Somy) - monitor (2)                            |  |
| Group 3 | Drums (Ondra) - to Mix1 - XLR to INPUT2 - in-ear (2) |  |
| Group 4 | Guitar (Kory) - in-ear (3)                           |  |
| Group 5 | Main voc (Tom) - monitor (4)                         |  |
|         |                                                      |  |

| Anymen - input list |                  |                            |  |
|---------------------|------------------|----------------------------|--|
|                     |                  |                            |  |
| CH.                 |                  |                            |  |
| 1                   | Kick out         | Audix D6                   |  |
| 2                   | Kick in          | Shure beta 91              |  |
| 3                   | Snare top        | Shure SM57                 |  |
| 4                   | Snare button     | AKG D40                    |  |
| 5                   | Hi – hat         | AKG P170                   |  |
| 6                   | Tom              | AKG D40                    |  |
| 7                   | Floor tom        | AKG D40                    |  |
| 8                   | Over Head L      | RODE MT5                   |  |
| 9                   | Over Head R      | RODE MT5                   |  |
| 10                  | Bass guitar      | XLR line                   |  |
| 11                  | Guitar 1 L       | XLR line                   |  |
| 12                  | Guitar 1 R       | XLR line                   |  |
| 13                  | Guitar 2         | XLR line / E906            |  |
| 14                  | Sampler L        | XLR line                   |  |
| 15                  | Sampler R        | XLR line                   |  |
| 16                  | Main vocal       | Sennheiser wireless        |  |
| 17                  | Back vocal       | Shure SM58                 |  |
| AUX                 |                  |                            |  |
| 1                   | Bass (Somy)      | RCF 710a MK2               |  |
|                     | Main vocal (Tom) | RCF 710a MK2               |  |
| 3                   | Main vocal (Tom) | Sennheiser wireless in-ear |  |
| 4                   | Guitar (Kory)    | XLR line in-ear            |  |
| 5                   | Drums (Ondra)    | XLR line to mix            |  |